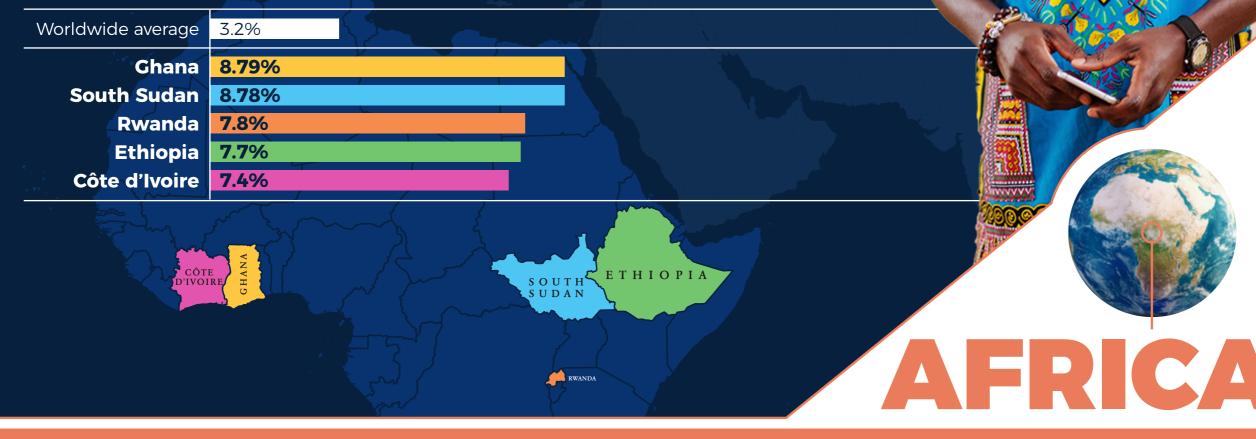

#### The 5 fastest-growing economies in the world were in Africa expanding at more than 2X the rate of the worldwide average

The only continent poised to achieve double-digit economic growth in the next decade

Foreign investments in Africa show higher returns than any other